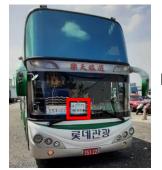

# **Shuttle Bus Pick-up Locations & Time**

The shuttle bus is for picking up ADLINK EdgeOpen™ Consortium 2024 guests and ADLINK overseas employees

- Date: May 30
- Pick-up Time:
  - ✓ Four Points Hotel By Sheraton Linkou: 8:05 AM
  - ✓ Fullon Hotel Taoyuan Airport Access MRT A8: 8:15 AM
- Please identify the shuttle bus that is marked with "ADLINK EdgeOpen" in front of it.