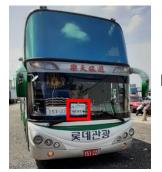

# **Shuttle Bus Pick-up Locations & Time**

The shuttle bus is for picking up ADLINK EdgeOpen™ Consortium guests and ADLINK overseas employees

- Date: April 24 & 25
- Pick-up Time:
  - ✓ Four Points Hotel By Sheraton Linkou: 8:10 AM
  - ✓ Fullon Hotel Taoyuan Airport Access MRT A8: 8:15 AM
- Please identify the shuttle bus that is marked with "ADLINK EdgeOpen" in front of it.